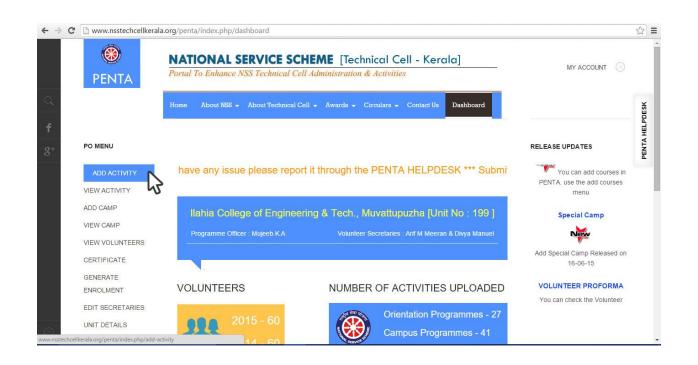

# 4. Then the following dashboard will open

|                            | TA - Dashboard × M PENTA             | - deepak.anair96@ 🗙 💙 🕒 PENTA.pdf                         | × 🗶 Downloads ×                                                        | ▲ _ O ×                                  |
|----------------------------|--------------------------------------|-----------------------------------------------------------|------------------------------------------------------------------------|------------------------------------------|
| $\leftarrow \ \Rightarrow$ | C www.nsstechcellkera                | la.org/penta/index.php/dashboard                          |                                                                        | ☆ 💁 🗉                                    |
| Apps                       | For quick access, place your bookman | ks here on the bookmarks bar. <u>Import bookmarks nov</u> | <u>₩</u>                                                               | C Other bookmarks                        |
|                            | PENTA                                | NATIONAL SERVICE S<br>Portal To Enhance NSS Technical     | SCHEME [Technical Cell - Kerala]<br>I Cell Administration & Activities | MY ACCOUNT                               |
| Q                          |                                      | Home About NSS - About Technic                            | cal Cell + Awards + Circulars + Contact Us Dashboard                   | PDESK                                    |
| <b>f</b><br>8+             | PO MENU                              |                                                           |                                                                        | RELEASE UPDATES                          |
|                            | ADD ACTIVITY                         | lf you                                                    | have any issue please report it through the PEN                        | menu                                     |
|                            | VIEW ACTIVITY                        |                                                           |                                                                        | Special Camp                             |
|                            | ADD CAMP                             | Sree Naravana Guru I                                      | Institute of Science & Tech. Mannam [Unit No :                         | New                                      |
|                            | VIEW CAMP                            |                                                           | 242]                                                                   |                                          |
|                            | VIEW VOLUNTEERS                      |                                                           |                                                                        | Add Special Camp Released on<br>16-06-15 |
|                            | CERTIFICATE                          | Programme Officer : Jayaram.C.G                           | G Volunteer Secretaries : ATHUL MOHAN & HARIPRIYA.A.G                  | VOLUNTEER PROFORMA                       |
|                            | GENERATE                             |                                                           |                                                                        | You can check the Volunteer              |
|                            | ENROLMENT                            |                                                           |                                                                        | Proforma now                             |
|                            | EDIT SECRETARIES                     | VOLUNTEERS                                                | NUMBER OF ACTIVITIES UPLOADED                                          |                                          |
| $\odot$                    | UNIT DETAILS                         |                                                           |                                                                        |                                          |
|                            | o 🖻 🙆                                |                                                           |                                                                        | ▲ 🟥 🏶 🏴 🗑 📶 🕕 ENG 10:48<br>US 21-02-2016 |