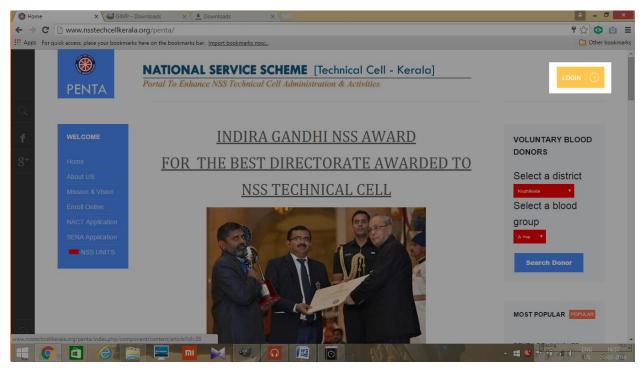

#### 2. Click LOGIN

|              | 🗅 www.nsstechcellker         |                                 |                      |          |                                                |       | ¶☆ 💿 🖻 ≡                                 |
|--------------|------------------------------|---------------------------------|----------------------|----------|------------------------------------------------|-------|------------------------------------------|
| Apps For qui | ick access, place your bookm | arks here on the bookmarks bar. | Import bookmarks now | _        | _                                              | _     | C Other bookmarks                        |
| <u>9</u>     |                              | NATIONAL                        | SERVICE SC           |          | echnical Cell - Kerala                         | 1     |                                          |
| 1 -          | PENTA                        | Portal To Enl                   |                      |          |                                                |       | LOGIN 🕥                                  |
| 8÷           |                              |                                 | 3                    | USERNAME | unitno                                         |       |                                          |
|              |                              | 1                               | $\mathbf{\Sigma}$    | PASSWORD | <u>anna</u>                                    |       | VOLUNTARY BLOOD                          |
|              |                              | FOR                             |                      |          | REMEMBER ME                                    | то    | DONORS                                   |
|              |                              | <u>FOR</u>                      |                      |          | Log in                                         | 10    | Select a district                        |
|              |                              |                                 |                      |          |                                                |       | Kozhikode 🔻                              |
|              |                              |                                 |                      |          | Forgot your password?<br>Forgot your username? |       | Select a blood                           |
|              |                              |                                 |                      |          |                                                |       | group                                    |
|              |                              |                                 | No.                  | - 510    |                                                |       | Altve 💌                                  |
|              |                              |                                 |                      | T        |                                                |       | Search Donor                             |
| 0            |                              |                                 | 0-9                  | - 4      |                                                |       |                                          |
| . cursor.png | •                            |                                 |                      |          |                                                |       |                                          |
|              |                              |                                 | X                    |          | AN TO DE                                       | V. 22 | ▲ 📲 😻 🖿 🛍 🖓 🕕 ENG 17:30<br>US 20-02-2016 |