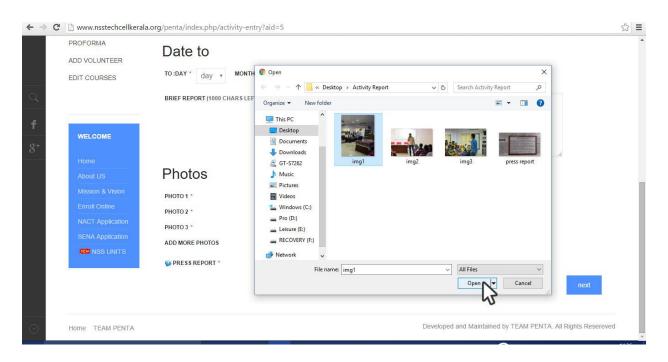

8. For uploading the Activity pictures and Press Report, Click on the CHOOSE FILE button and then browse the image file from the file browser and click OPEN.