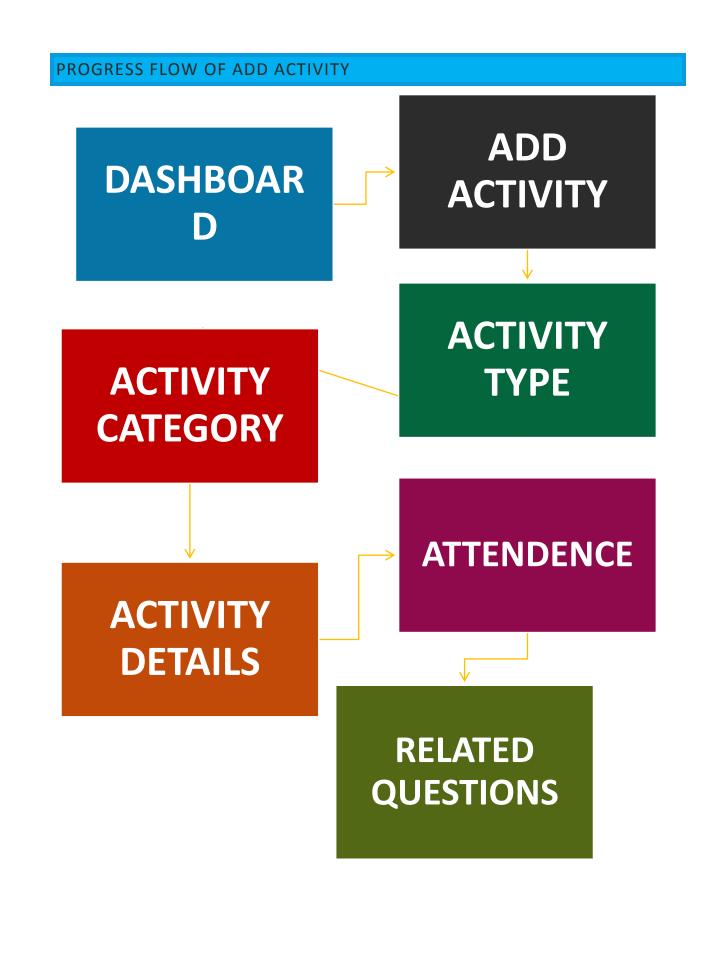

# ADD ACTIVITY

## **ADD ACTIVITY**

#### **ACTIVITY UPLOADING:**

1. Select the link ADD ACTIVITY from the dashboard after logging in

 Now from the Drop Down Menu, Select the Activity Type. There are 4 types of regular activities. Select your activity correspondingly from; GENERAL ORIENTATION / CAMPUS PROGRAMME / COMMUNITY PROGRAMME / FLAGSHIP PROGRAMME.